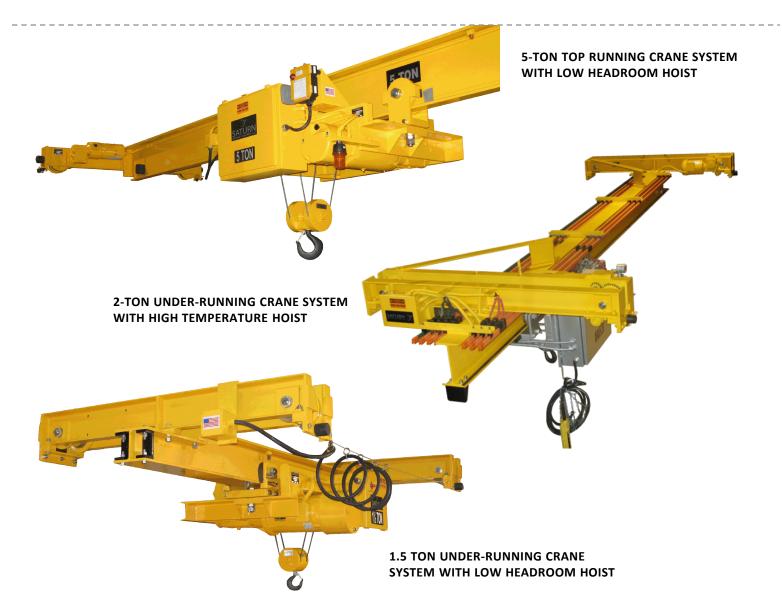

ds)
- Manual Disconnect/Mainline Contactor
- Wired 8-Button Pendant
- Festooned Electrification
- Temp Rating: 10F to 120F
- Safety Yellow Paint
- Heavy Duty/High Quality Construction
- Conforms to NFPA 70 (National Electric Code)
- Conforms to OSHA 1910.179 Safety Standards

## **OPTIONAL FEATURES:**

- Upgrades for Heavy Service: Class D
- Direct Drive/Tractor-Driven End Trucks
- Oversized Bearings
- Hardened Crane Wheels
- Independently Festooned Pendant
- Radio Control System/Warning Light
- Electrical Disconnect Plugs
- Double Girder Style With Hoist
- Conductor Bar Electrification/Collectors
- Bridge Travel Limit Switches
- NEMA 4/TENV Motors (Sealed Enclosures)
- Anti-Condensation Heaters
- UL/CUL Registered Control Panels
- High Temperature Features
- Corrosion Resistant Features