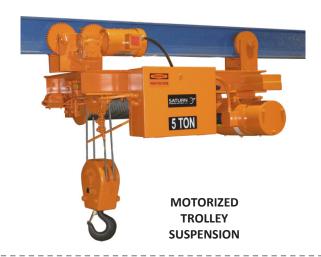

## SUSPENSION CONFIGURATION OPTIONS

Motorized Trolley (MT) Plain Trolley (PT)

Ceiling Mounted (CM)

Base Mounted (BM)

Hand-Geared Trolley (HG)