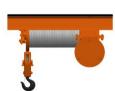

## SUSPENSION CONFIGURATION OPTIONS

Motorized Trolley (MT) Plain Trolley (PT)

Ceiling Mounted (CM)

Base Mounted (BM)

Hand-Geared Trolley (HG)