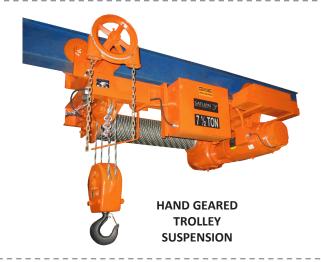

## SUSPENSION CONFIGURATION OPTIONS

Motorized Trolley (MT) Plain Trolley (PT)

Ceiling Mounted (CM)

Base Mounted (BM)

Hand-Geared Trolley (HG)