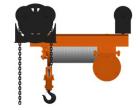

## SUSPENSION CONFIGURATION OPTIONS

Motorized Trolley (MT) Plain Trolley (PT)

Ceiling Mounted (CM)

Base Mounted (BM)

Hand-Geared Trolley (HG)