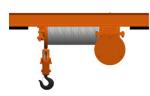

## SUSPENSION CONFIGURATION OPTIONS

Motorized Trolley (MT) Plain Trolley (PT)

Ceiling Mounted (CM)

Base Mounted (BM)

Hand-Geared Trolley (HG)