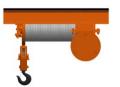

## SUSPENSION CONFIGURATION OPTIONS

Motorized Trolley (MT) Plain Trolley (PT)

Ceiling Mounted (CM)

Base Mounted (BM)

Hand-Geared Trolley (HG)