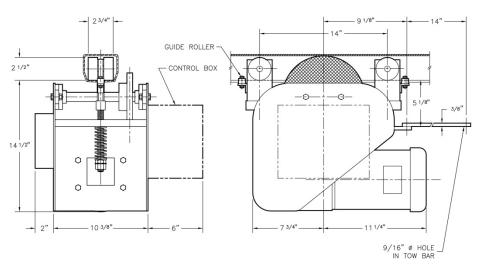

## T-144 ET (GORBEL)

- CMAA Service: Class C
- Standard Color Orange

DIMENSIONS FOR REFERENCE