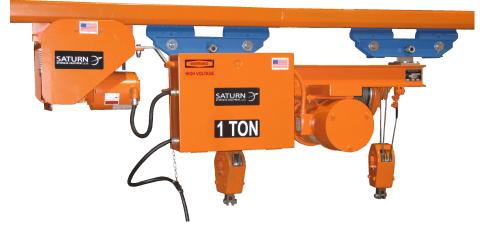

# ENCLOSED TRACK DRIVE TRACTORS

Motorize your Enclosed Track Crane System or Monorail with SATURN drive tractors. **SATURN has tractors designed to fit all of the popular track systems like GORBEL, SPANCO, UNIFIED, ZIMMERMAN, CRANEVEYOR and many others.**Motorize the Bridge Motion, the Trolley Motion or Both with our very popular Set of 3 Tractors.

### **HOIST & TRACTOR COMBINATION SET**

- Chain Hoists
- Low Headroom Hoists