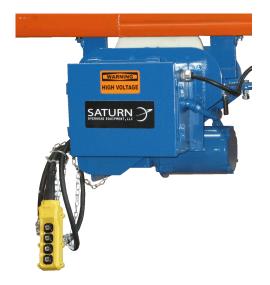

# ENCLOSED TRACK DRIVE TRACTORS

Motorize your Enclosed Track Crane System or Monorail with SATURN drive tractors. **SATURN has tractors designed to fit all of the popular track systems like GORBEL, SPANCO, UNIFIED, ZIMMERMAN, CRANEVEYOR and many others.**Motorize the Bridge Motion, the Trolley Motion or Both with our very popular Set of 3 Tractors.

### STANDARD FEATURES:

- Capacities: 500, 1000, 2000/4000 LB
- Speeds: 35, 50 & 70 FPM
- · Worm Gear Drives
- TEFC/Inverter Ready (5:1) Trolley Motor
- Power Voltages: 230V or 460V-3Ph-60Hz
- Control Voltage: 115V
- NEMA 1 Enclosures (Indoor Service)
- Single Speed Contactor Controls
- Controls Mounted Factory Balanced
- Straight/Basic Tow Bar Provided
- Nylon Drive Wheels
- · Steel & Nylon Trolley Wheels
- Safety Orange Paint
- High Quality Construction