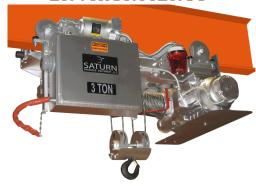

# WORM GEAR STYLE WIRE ROPE HOISTS

- Capacities up to 15 Tons
- Long lifts 100Ft PLUS
- Built to suit H<sub>3</sub> or H<sub>4</sub> Duties