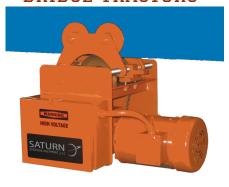

# MONORAIL AND BRIDGE TRACTORS

- T-144 (Light/Medium Duty)
- T-150 (Heavy Duty)
- T-200 (Extra Heavy Duty)