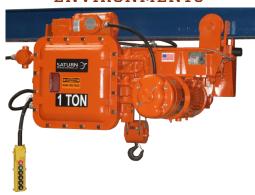

### CORROSIVE/CLEAN **ENVIRONMENTS**

- Stainless Steel Components
- Nickel-plated Components
- Galvanized Components
- FDA Oils & Epoxy paint

#### HIGH-TEMP ENVIRONMENTS

- Hot metal Hoists
- High-Temp Features
- Applications where temperatures may exceed 120F

#### HAZARDOUS ENVIRONMENTS

- Class I (GASES)
- Class II (DUSTS)
- Intrinsically Safe
- Spark Resistant Components