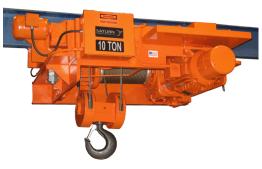

# WORM GEAR STYLE WIRE ROPE HOISTS

- Capacities up to 15 Tons
- Long lifts 100Ft PLUS
- Built to suit H<sub>3</sub> or H<sub>4</sub> Duties