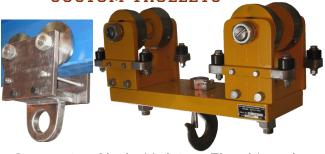

### **CUSTOM TROLLEYS**

- Support a Chain Hoist or Fixed Load
- Negotiate curves