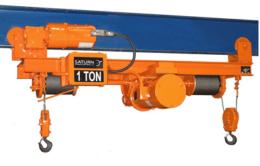

# WORM GEAR STYLE WIRE ROPE HOISTS

- Capacities up to 15 Tons
- Long lifts 100Ft PLUS
- Built to suit H<sub>3</sub> or H<sub>4</sub> Duties