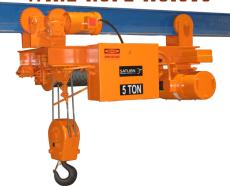

# WORM GEAR STYLE WIRE ROPE HOISTS

- Capacities up to 15 Tons
- Long lifts 100Ft PLUS
- Built to suit H<sub>3</sub> or H<sub>4</sub> Duties